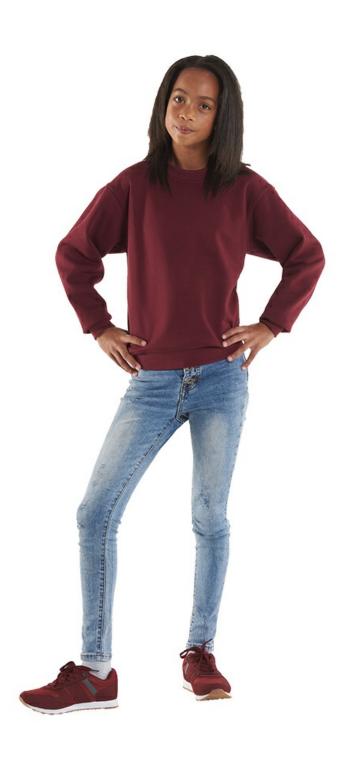

#### **UC202 Childrens Classic Sweatshirt**

#### Specification

- 50% Polyester 50% Cotton
- Reactive Dyed
- Taped Neck
- Name Tag on Neck Label
- Twin Needle Stitching
- Long Sleeve
- Set in Sleeve
- Lycra Ribbed Cuffs, Welt & Neck
- Brushed Effect for Superior Comfort & Look
- Enzyme Washed