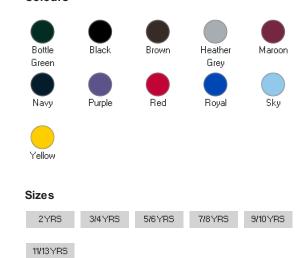

#### Colours

## Size Guide

| Years               | 2       | 3-4      | 5-6       | 7-8       | 9-10      | 11-13     |
|---------------------|---------|----------|-----------|-----------|-----------|-----------|
| Chest to fit (Inch) | 22 - 24 | 24 - 26  | 26 - 28   | 28 - 30   | 30 - 32   | 32 - 34   |
| Chest to fit (cm)   | 56 - 61 | 61 - 66  | 66 - 71   | 71 - 76   | 76 - 81   | 81 - 86   |
| Height              | 92 - 98 | 98 - 104 | 110 - 116 | 122 - 128 | 135 - 140 | 146 - 158 |